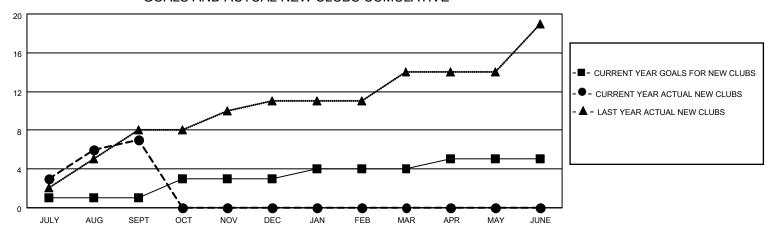

| 7           | 1             | JULY/AUG/SEPT         | 10                     | 272                     | 257                                                |  |
| OCT/NOV/DEC   | 2             | 0           | 0             | OCT/NOV/DEC           | 10                     | 0                       | 0                                                  |  |
| JAN/FEB/MAR   | 1             | 0           | 0             | JAN/FEB/MAR           | 20                     | 0                       | 0                                                  |  |
| APR/MAY/JUNE  | 1             | 0           | 0             | APR/MAY/JUNE          | 10                     | 0                       | 0                                                  |  |

## GOALS AND ACTUAL NEW CLUBS CUMULATIVE



## GOALS AND ACTUAL MEMBERS CUMULATIVE



| DROPPED CLUBS: 1 |     | 47 CLUBS OF 155 ADDED 1 OR MORE | GENDER DISTRIBUTION        |                |       |
|------------------|-----|---------------------------------|----------------------------|----------------|-------|
|                  |     | NEW MEMBERS                     | MALE                       | 4,581 (79.73%) |       |
|                  |     |                                 | FEMALE                     | 1,165 (20.27%) |       |
| DROPPED MEMBERS  |     |                                 |                            |                |       |
| DECEASED         | 12  | CLICK HERE FOR CUMULATIVE       | TOTAL FAMILY UNIT MEMBERS  |                | 2,304 |
| CLUB CANCELLED 0 |     | MEMBERSHIP DATA                 | FAMIL