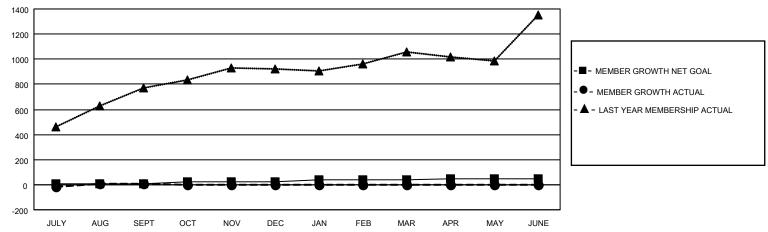

## GOALS AND ACTUAL MEMBERS CUMULATIVE

| DROPPED CLUBS: 1 |     | 47 CLUBS OF 155 ADDED 1 OR MORE | GENDER DISTRIBUTION        |                |       |
|------------------|-----|---------------------------------|----------------------------|----------------|-------|
|                  |     | NEW MEMBERS                     | MALE                       | 4,581 (79.73%) |       |
|                  |     |                                 | FEMALE                     | 1,165 (20.27%) |       |
| DROPPED MEMBERS  |     |                                 |                            |                |       |
| DECEASED         | 12  | CLICK HERE FOR CUMULATIVE       | TOTAL FAMILY UNIT MEMBERS  |                | 2,304 |
| CLUB CANCELLED 0 |     | MEMBERSHIP DATA                 | FAMILY MEMBERS PAYING HALF |                | 1 204 |
| OTHER 245        |     |                                 |                            |                | 1,294 |
| TOTAL            | 257 |                                 |                            |                |       |